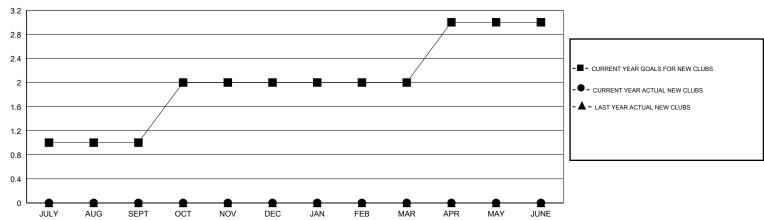

## GOALS AND ACTUAL NEW CLUBS CUMULATIVE

|   | -■- CURRENT YEAR GOALS FOR NEW    |
|---|-----------------------------------|
|   | MEMBERS                           |
|   | - ● - CURRENT YEAR ACTUAL MEMBERS |
|   | - ▲ - LAST YEAR ACTUAL MEMBERS    |
|   |                                   |
|   |                                   |
|   |                                   |
|   |                                   |
|   |                                   |
| ı |                                   |