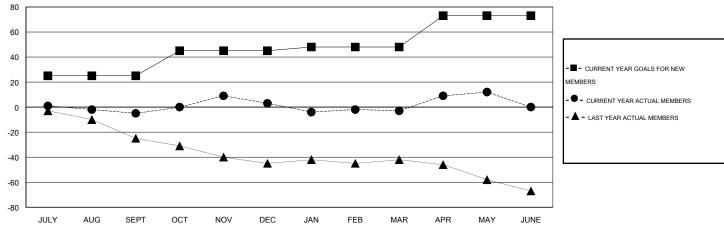

## GOALS AND ACTUAL NEW CLUBS CUMULATIVE

|   | -■- CURRENT YEAR GOALS FOR NEW    |
|---|-----------------------------------|
|   | MEMBERS                           |
|   | - ● - CURRENT YEAR ACTUAL MEMBERS |
|   | - ▲ - LAST YEAR ACTUAL MEMBERS    |
|   |                                   |
|   |                                   |
|   |                                   |
|   |                                   |
|   |                                   |
| ı |                                   |